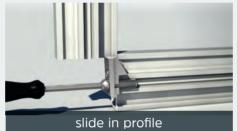

## Freely design vehicle fit out

With our modular system based on the MiniTec aluminum profile system, we provide the optimum basis for vehicle extensions. Our 30 and 45 profile series offer a wide range of aluminum profiles in various sizes and geometries for individual requirements. All components of our modular system are compatible with each other. With appropriate accessories or fastening elements, your own designs are quickly planned and implemented - without any prior machining of the profiles. Due to the intelligent connection technology, they can be changed again at any time.