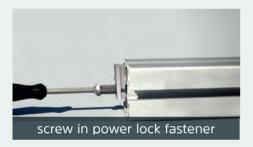

**Vehicle Fit Out** 









## A PROFILE SYSTEM FOR UNLIMITED FREEDOM



## Freely design vehicle fit out

With our modular system based on the MiniTec aluminum profile system, we provide the optimum basis for vehicle extensions. Our 30 and 45 profile series offer a wide range of aluminum profiles in various sizes and geometries for individual requirements. All components of our modular system are compatible with each other. With appropriate accessories or fastening elements, your own designs are quickly planned and implemented - without any prior machining of the profiles. Due to the intelligent connection technology, they can be changed again at any time.

## OUICK AND EASY ASSEMBLY WITH THE MINITEC POWER LOCK FASTENER







## For individual requirements

Profile series 45 is our standard system, which is particularly suitable for stable constructions with high loads: Wall and ceiling constructions or heavy-duty equipment racks. Our profile series 30 has been specially developed for vehicle fit out: it is as compatible with the modular system, but lighter and smaller in order to save weight and space, especially in interior fittings. Furniture can thus be optimally realized. In addition to numerous accessories and fastening elements, panel elements can also be inserted in the open grooves of our aluminum profiles in no time at all, thus creating a very individual, cozy atmosphere.



With our free of charge construction tool **iCAD Assembler**, constructions and parts lists can be created in advance so