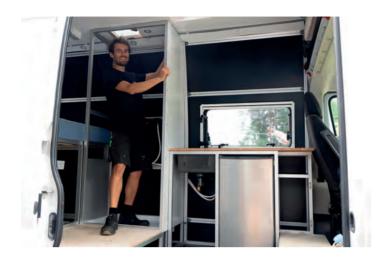

## Freely design vehicle fit out

With our modular system based on the MiniTec aluminum profile system, we provide the optimum basis for vehicle extensions. Our 30 and 45 profile series offer a wide range of aluminum profiles in various sizes and geometries for individual requirements. All components of our modular system are compatible with each other. With appropriate accessories or fastening elements, your own designs are quickly planned and implemented - without any prior machining of the profiles. Due to the intelligent connection technology, they can be changed again at any time.

## For individual requirements

Profile series 45 is our standard system, which is particularly suitable for stable constructions with high loads: Wall and ceiling constructions or heavy-duty equipment racks. Our profile series 30 has been specially developed for vehicle fit out: it is as compatible with the modular system, but lighter and smaller in order to save weight and space, especially in interior fittings. Furniture can thus be optimally realized. In addition to numerous accessories and fastening elements, panel elements can also be inserted in the open grooves of our aluminum profiles in no time at all, thus creating a very individual, cozy atmosphere.